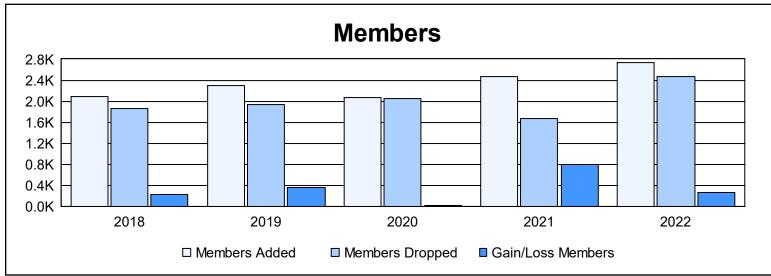

| Year      | New<br>Clubs | Dropped<br>Clubs | Gain/<br>Loss<br>Clubs | New<br>Members | Charter<br>Members | Reinstate<br>Members | Transfer<br>Members | Total<br>Member<br>Added | Total<br>Members<br>Dropped | Gain/<br>Loss<br>Members |
|-----------|--------------|------------------|------------------------|----------------|--------------------|----------------------|---------------------|--------------------------|-----------------------------|--------------------------|
| 2017-2018 | 22           | 13               | 9                      | 1,385          | 589                | 90                   | 27                  | 2,091                    | 1,860                       | 231                      |
| 2018-2019 | 23           | 5                | 18                     | 1,415          | 707                | 62                   | 106                 | 2,290                    | 1,940                       | 350                      |
| 2019-2020 | 17           | 11               | 6                      | 1,434          | 491                | 99                   | 51                  | 2,075                    | 2,057                       | 18                       |
| 2020-2021 | 28           | 6                | 22                     | 1,559          | 753                | 94                   | 62                  | 2,468                    | 1,678                       | 790                      |
| 2021-2022 | 40           | 12               | 28                     | 1,405          | 1,169              | 117                  | 40                  | 2,731                    | 2,465                       | 266                      |
| Average   | 26           | 9                | 17                     | 1,440          | 742                | 92                   | 57                  | 2,331                    | 2,000                       | 331                      |